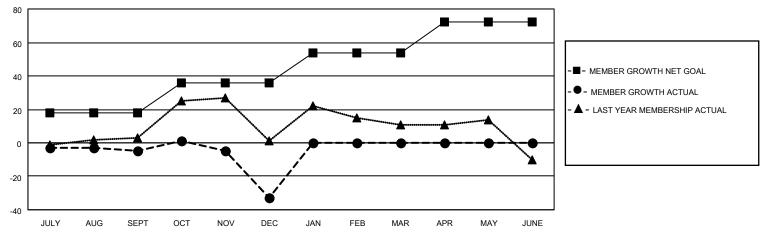

## District 11 D1

| Clubs         |               |             |               | Members               |                       |                         |                                                    |  |
|---------------|---------------|-------------|---------------|-----------------------|-----------------------|-------------------------|----------------------------------------------------|--|
|               | RESULTS FOR   | R 2020-2021 |               | RESULTS FOR 2020-2021 |                       |                         |                                                    |  |
| QUARTER       | NEW CLUB GOAL | NEW CLUBS   | DROPPED CLUBS | QUARTER MEMB          | ER GROWTH NET<br>GOAL | MEMBER GROWTH<br>ACTUAL | DROPPED<br>MEMBERS ACTUAL<br>(including transfers) |  |
| JULY/AUG/SEPT | 0             | 0           | 0             | JULY/AUG/SEPT         | 18                    | 17                      | 20                                                 |  |
| OCT/NOV/DEC   | 0             | 0           | 0             | OCT/NOV/DEC           | 18                    | 25                      | 50                                                 |  |
| JAN/FEB/MAR   | 0             | 0           | 0             | JAN/FEB/MAR           | 18                    | 0                       | 0                                                  |  |
| APR/MAY/JUNE  | 1             | 0           | 0             | APR/MAY/JUNE          | 18                    | 0                       | 0                                                  |  |